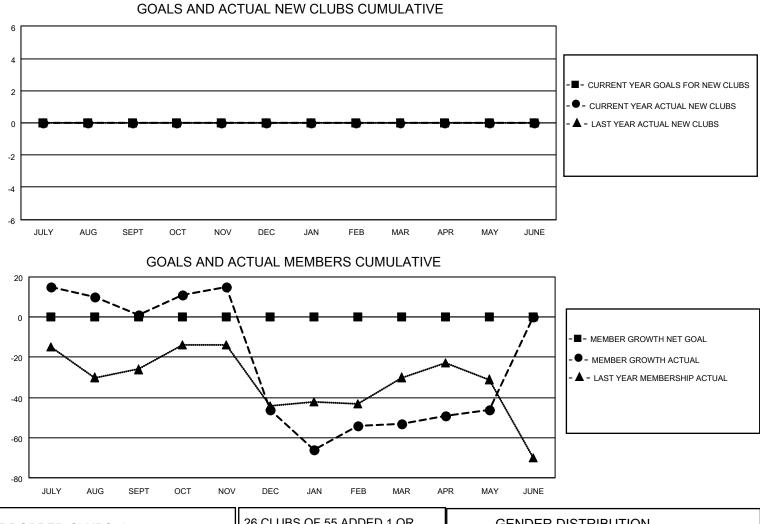

## LOCATION NEW JERSEY

District 16 L

Results as of: 5/31/2023

| Clubs                 |               |           |               | Members               |                        |                         |                                                    |
|-----------------------|---------------|-----------|---------------|-----------------------|------------------------|-------------------------|----------------------------------------------------|
| RESULTS FOR 2022-2023 |               |           |               | RESULTS FOR 2022-2023 |                        |                         |                                                    |
| QUARTER               | NEW CLUB GOAL | NEW CLUBS | DROPPED CLUBS | QUARTER               | BER GROWTH NET<br>GOAL | MEMBER GROWTH<br>ACTUAL | DROPPED<br>MEMBERS ACTUAL<br>(including transfers) |
| JULY/AUG/SEPT         | 0             | 0         | 1             | JULY/AUG/SEPT         | 0                      | 51                      | 43                                                 |
| OCT/NOV/DEC           | 0             | 0         | 2             | OCT/NOV/DEC           | 0                      | 45                      | 86                                                 |
| JAN/FEB/MAR           | 0             | 0         | 0             | JAN/FEB/MAR           | 0                      | 38                      | 43                                                 |
| APR/MAY/JUNE          | 0             | 0         | 0             | APR/MAY/JUNE          | 0                      | 25                      | 15                                                 |